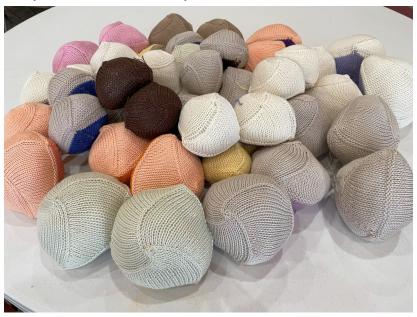

#### Prayer Shawl Ministry donates Knitted Knockers

On Wednesday April 16<sup>th</sup> the Prayer Shawl Ministry stuffed 24 pairs of Knitted Knockers to be donated to Dr. Ashley Richardson in Flint. She is a Breast Cancer Surgeon who serves Flint area breast cancer patients.

GBUMC has donated over 265 pairs of Knitted Knockers in the last few years! Special thanks to all who stuffed and/or knitted the Knockers plus an extra special thanks to Gina Briscoe for helping us stuff them this time.